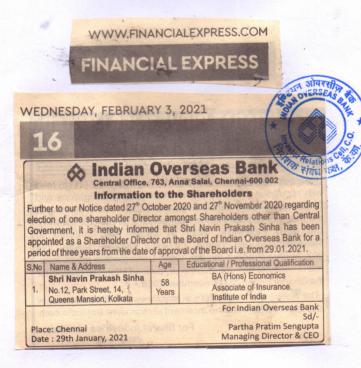

#### **Election of Shareholder Director**

We refer our letter No. IRC/218/2020-21 dated 29.01.2021 regarding election of one shareholder director.

In this regard, we have published information to the shareholders in three Newspapers viz.. Dinamani (Tamil), Jansatta (Hindi) and Financial Express (English) on 03.02.2021. We enclose newspaper publication of the Information to Shareholders.

# केंद्रीय कार्यालय, 763, अण्णा सालै, चेन्नै 600 002 शेयरधारकों को सचना

🐼 इण्डियन ओवरसीज़ बैंक

केंद्र सरकार से इतर शेयरधारकों के बीच से बैंक के लिए एक निदेशक के चुनोवे हैंचु दिनांक 27-10-2020 व 27-11-2020 को दिए गए नोटिसों के अनुक्रम में यह सूचित किया जाता है कि श्री नवीन प्रकाश सिन्हा को बोर्ड द्वारा दिए गए अनुमोदन की तिथि यानि 29.01.2021 से तीन वर्षों की अवधि हेतु इण्डियन ओवरसीज़ बैंक के बोर्ड के एक निदेशक के रूप में नियुक्त किया गया है।